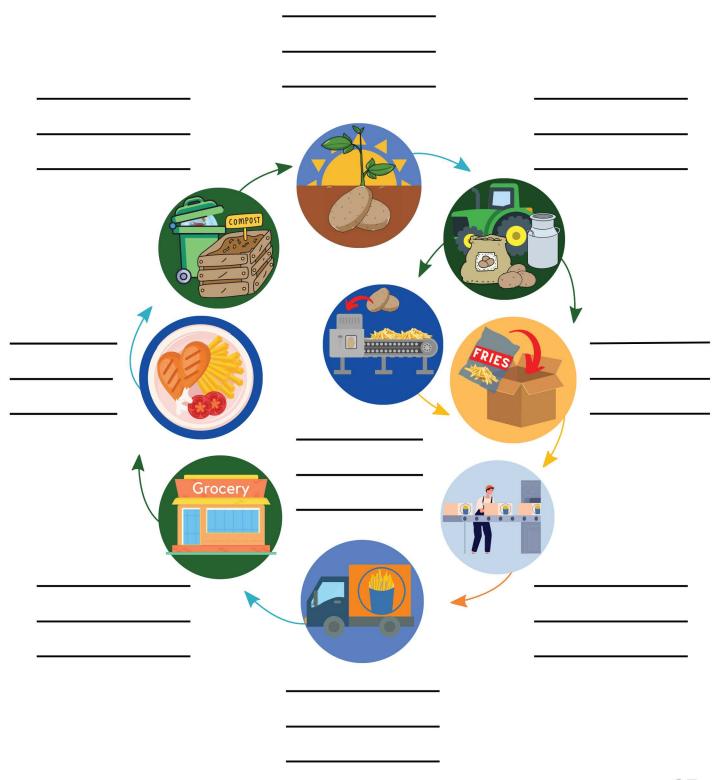

## eLearning Game: The Food System

Fill in the stages of the food system as you play eLearning Game.

| NAME: | DATE: |
|-------|-------|
|       |       |

## THE FOOD SYSTEM

Directions: You are assigned a food. Talk about the process of how this food started and the journey it took to become something we eat. As a group, identify 2 inputs/resources and 2 outputs for each stage. Complete the Environmental Impacts column after Lesson 13.

## WHAT FOOD ARE YOU ASSIGNED? \_\_\_

|                       | <u> </u>                   | <u> </u>          |                          |
|-----------------------|----------------------------|-------------------|--------------------------|
| Name of Food<br>Stage | Input/Resources<br>Example | Output<br>Example | Environmental<br>Impacts |
| P                     |                            |                   |                          |
| P                     |                            |                   |                          |
| D                     |                            |                   |                          |
| <u>C</u>              |                            |                   |                          |
| W CORPORT             |                            |                   |                          |