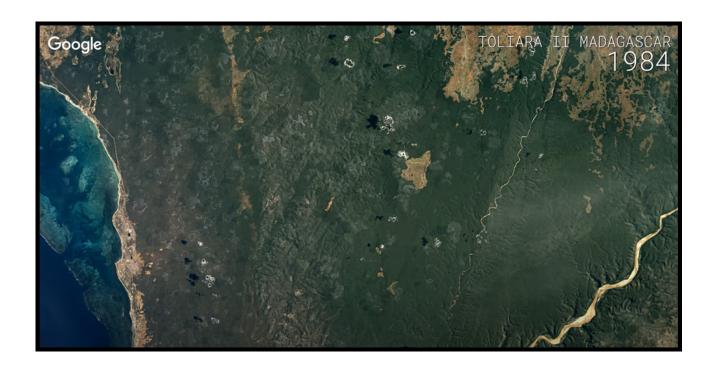

## PEOPLE, PLANTS, AND THE PLANET LESSON 8



| NAME: | DATE: |
|-------|-------|
|       |       |

## **NOTICE AND WONDER**





NAME: \_\_\_\_\_ DATE: \_\_\_\_

## **NOTICE AND WONDER**

| What I Motice | What I<br>Monder |
|---------------|------------------|
|               |                  |
|               |                  |
|               |                  |
|               |                  |

| NAME: DATE:                                                      |     |  |
|------------------------------------------------------------------|-----|--|
| VIDEO GUIDE Using the worksheet, answer the following questions. |     |  |
| I– What are 2 greenhouse gases that produced by food waste?      | are |  |
|                                                                  |     |  |
| 2- What is one way that methane is released into our atmosphere? |     |  |
|