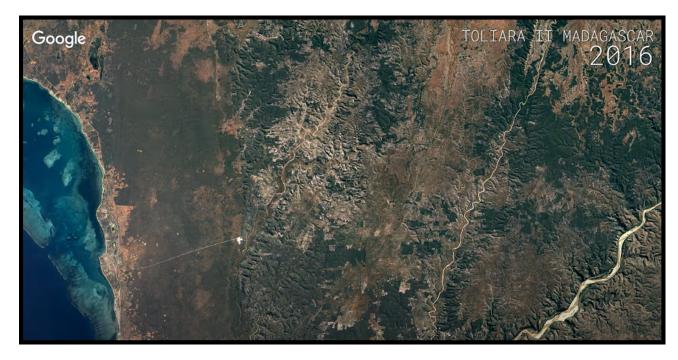

## PEOPLE, PLANTS, AND THE PLANET LESSON 8



| NAME: | DATE: |
|-------|-------|
|       |       |

## **NOTICE AND WONDER**





NAME: \_\_\_\_\_ DATE: \_\_\_\_

## **NOTICE AND WONDER**

| What I Motice | What I<br>Monder |
|---------------|------------------|
|               |                  |
|               |                  |
|               |                  |
|               |                  |

| NAME: DATE:                                                      |     |  |
|------------------------------------------------------------------|-----|--|
| VIDEO GUIDE Using the worksheet, answer the following questions. |     |  |
| I– What are 2 greenhouse gases that produced by food waste?      | are |  |
|                                                                  |     |  |
| 2- What is one way that methane is released into our atmosphere? |     |  |
|