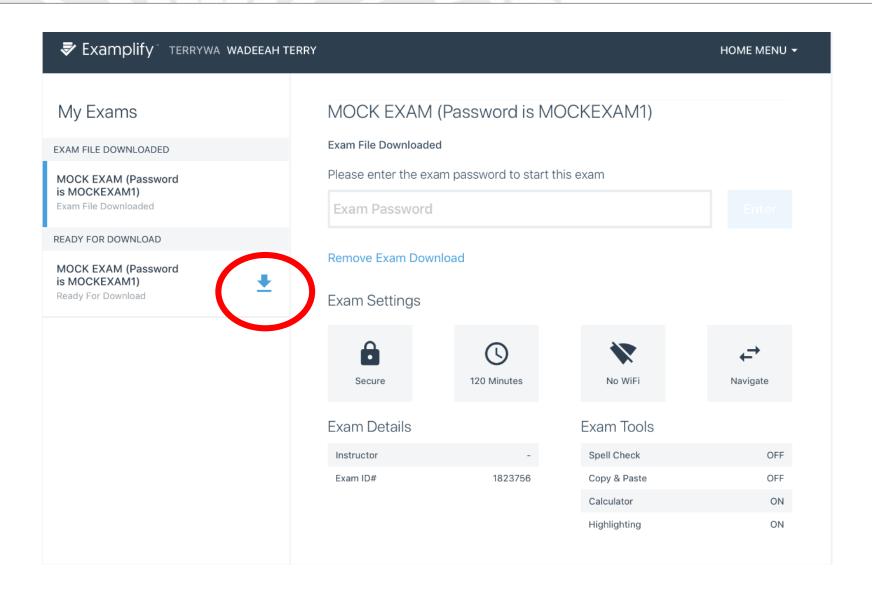

#### **EXAMPLIFY**

- Faculty generate exam on website
- Uploaded to ES "cloud"
- Students download to iPAD
- Take exam securely on iPAD
- Answers saved on iPAD
- Answers uploaded to ES "cloud"