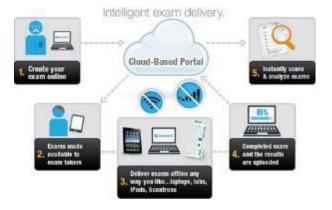

#### **EXAMPLIFY**

- Faculty generate exam on website
- Uploaded to ES "cloud"
- Students download to iPAD
- Take exam securely on iPAD
- Answers saved on iPAD
- Answers uploaded to ES "cloud"