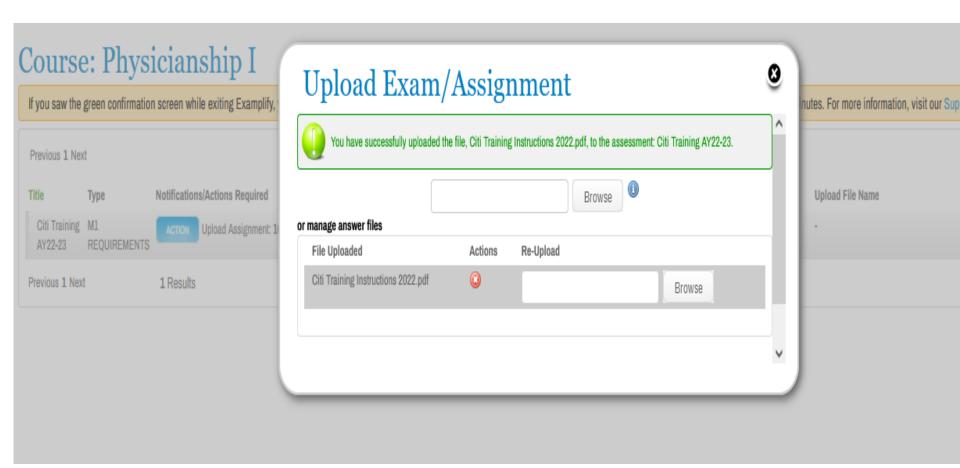

#### Course: Physicianship I

If you saw the green confirmation screen while exiting Examplify, your file has been uploaded. Additional confirmations such as emails, texts, and the exam history will be received or updated within 15 minutes. For more information, visit our Support Portal.