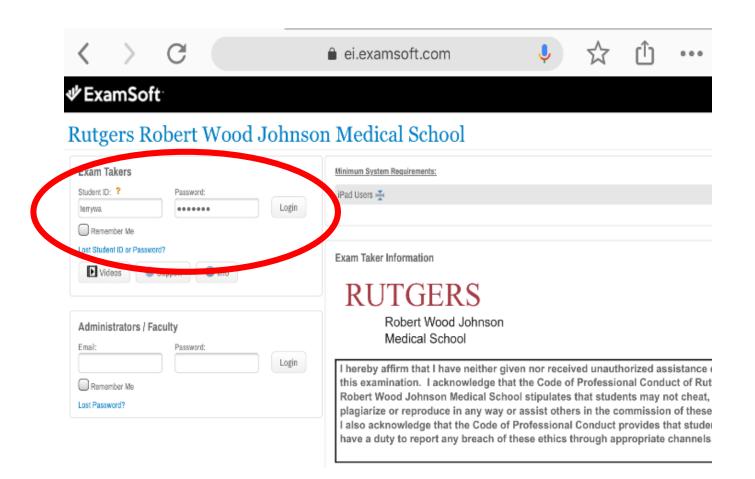

#### ExamSoft Portal: www.examsoft.com/rrwjms

- Access Grades
- Upload Required Documents (Citi Training Certificates)