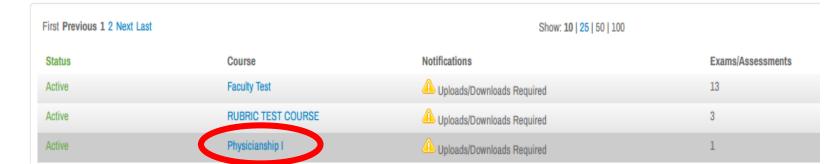

#### Course: Physicianship I

If you saw the green confirmation screen while exiting Examplify, your file has been uploaded. Additional confirmations such as emails, texts, and the exam history will be received or updated within 15 minutes. For more information, visit our Support Portal.