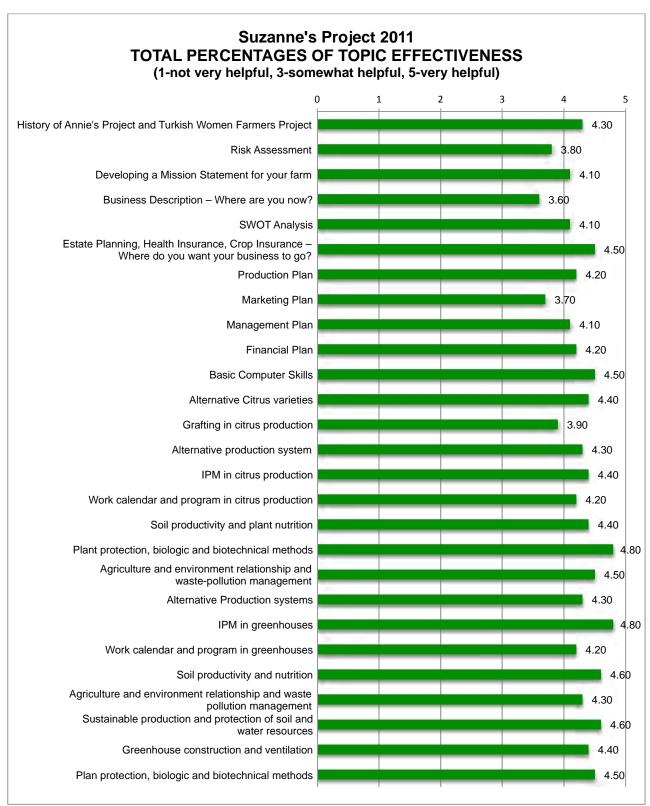

Other
- 22.2% Consultant
- 5.6% Family Members
- 8.3% Cooperatives

Insurance: Only 7.5% have health insurance, Only 5.3% have life insurance,

Only 26.5% carry crop insurance (but 65.7% have lost a crop)

Reasons for Crop Loss (totals more than 100% because some women indicated more than one reason for crop loss):

- 77.3% flood
- 22.7% storm
- 9.1% wind
- 13.6% hurricane
- 4.5% frost



## **Pre-Class Participants Statistics**



Figure 1



Figure 2 \*100% of participants have profits of less than \$50,000 annually.

## Post Class – Participant Surveys



Figure 3



## Post Class - Participant Surveys (continued)



Figure 4

## Post Class - Participant Surveys (continued)



Figure 5

## Post Class - Participant Surveys (continued)



Figure 6



## Post Class – Participant Surveys



## **Participants Comments**

#### I was surprised by:

Surprised to find American instructors, instructors were caring and could connect even without a common language.

Program was good/detailed/nice environment.

There was a program for women farmers.

There was new information that we didn't know.

We were not pruning correctly.

Large scale area for agriculture.

#### I never knew that:

The program would be so useful.

What you need to be careful when cultivating vegetables.

Vegetables have so many deficiencies.

To do SWOT analysis.

Importance of a mission and vision statement.

Business registration.

Using computer/e-mail.

There was a course for women farmers.

Production methods in general.

Irrigation and fertilization methods.

Soil testing.

Manure application.

Pesticide